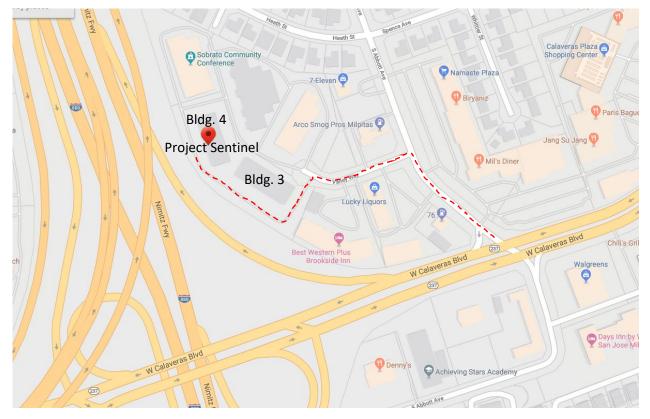

## Project Sentinel 554 Valley Way, Bldg. 4 Milpitas, CA 95035 M – Th: 9am to 4pm; Fri: 8am to 1pm

Project Sentinel is located at 554 Valley Way in Milpitas, on the first floor of Building 4. Nearest cross streets are Calaveras Blvd. and Abbott Ave. We are located north of Calaveras Blvd. Our office faces the 880 / Nimitz Freeway.

- From Calaveras, turn onto Abbott Ave (head north). The first street on the left hand side is Valley Way.
- Once you get to the end of Valley Way (past the Best Western) you will see 3 driveways.
- Take the left driveway and go past Building 3. See the map above.
- Parking is available by Building 4 where Project Sentinel is located, on the side facing the freeway.

We are on the first floor by the staircase closest to Building 3. If you are lost, please call 408-470-3732 or 408-907-4658.